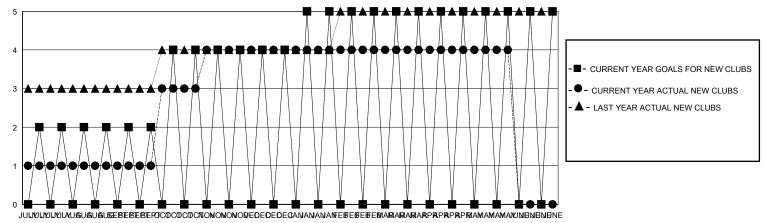

### GOALS AND ACTUAL NEW CLUBS CUMULATIVE

#### **LOCATION REP OF BANGLADESH GMT**: **GMT CA**

| Clubs                 |               |           |               | Members               |                       |                         |                                                    |  |
|-----------------------|---------------|-----------|---------------|-----------------------|-----------------------|-------------------------|----------------------------------------------------|--|
| RESULTS FOR 2019-2020 |               |           |               | RESULTS FOR 2019-2020 |                       |                         |                                                    |  |
| QUARTER               | NEW CLUB GOAL | NEW CLUBS | DROPPED CLUBS | QUARTER MEMB          | ER GROWTH NET<br>GOAL | MEMBER GROWTH<br>ACTUAL | DROPPED<br>MEMBERS ACTUAL<br>(including transfers) |  |
| JULY/AUG/SEPT         | 1             | 4         | 4             | JULY/AUG/SEPT         | 16                    | 412                     | 160                                                |  |
| OCT/NOV/DEC           | 1             | 12        | 0             | OCT/NOV/DEC           | 17                    | 772                     | 260                                                |  |
| JAN/FEB/MAR           | 1             | 0         | 56            | JAN/FEB/MAR           | 15                    | 392                     | 1,000                                              |  |
| APR/MAY/JUNE          | 0             | 0         | 0             | APR/MAY/JUNE          | 10                    | 160                     | 56                                                 |  |