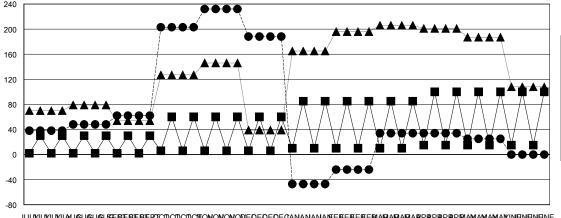

## GOALS AND ACTUAL MEMBERS CUMULATIVE

- MEMBER GROWTH ACTUAL

▲ - LAST YEAR MEMBERSHIP ACTUAL

| DROPPED CLUBS: 15  |     | 55 CLUBS OF 94 ADDED 1 OR MORE<br>NEW MEMBERS | GENDER DISTRIBUTION  MALE 2,250 (81.05%) |              |       |
|--------------------|-----|-----------------------------------------------|------------------------------------------|--------------|-------|
| DROPPED MEMBERS    |     |                                               | FEMALE                                   | 526 (18.95%) |       |
| DECEASED           | 1   | CLICK HERE FOR CUMULATIVE                     | TOTAL FAMILY UNIT MEMBERS                |              | 1,004 |
| CLUB CANCELLED 245 |     | MEMBERSHIP DATA                               |                                          |              | 664   |
| OTHER              | 123 |                                               | FAMILY MEMBERS PAYING HALF DUES          |              | 664   |
| TOTAL              | 369 |                                               |                                          |              |       |

#### **LOCATION REP OF BANGLADESH GMT**: **GMT CA**

| Clubs                 |               |           |               | Members               |                       |                         |                                                    |  |
|-----------------------|---------------|-----------|---------------|-----------------------|-----------------------|-------------------------|----------------------------------------------------|--|
| RESULTS FOR 2019-2020 |               |           |               | RESULTS FOR 2019-2020 |                       |                         |                                                    |  |
| QUARTER               | NEW CLUB GOAL | NEW CLUBS | DROPPED CLUBS | QUARTER MEMB          | ER GROWTH NET<br>GOAL | MEMBER GROWTH<br>ACTUAL | DROPPED<br>MEMBERS ACTUAL<br>(including transfers) |  |
| JULY/AUG/SEPT         | 1             | 4         | 4             | JULY/AUG/SEPT         | 16                    | 412                     | 160                                                |  |
| OCT/NOV/DEC           | 1             | 12        | 0             | OCT/NOV/DEC           | 17                    | 772                     | 260                                                |  |
| JAN/FEB/MAR           | 1             | 0         | 56            | JAN/FEB/MAR           | 15                    | 392                     | 1,000                                              |  |
| APR/MAY/JUNE          | 0             | 0         | 0             | APR/MAY/JUNE          | 10                    | 160                     | 56                                                 |  |